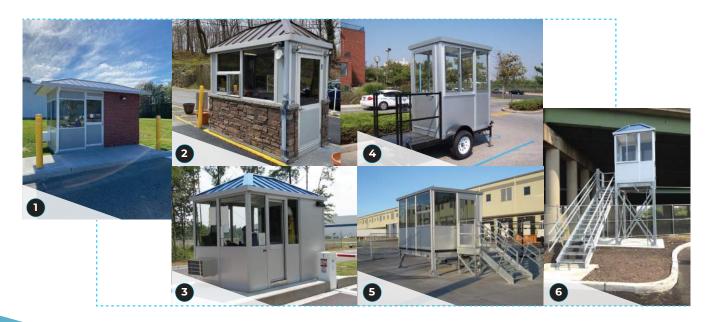

## **Add on Design Features**

Duraluminum guard buildings can include a variety of add on features to enhance both aesthetics and functional performance

- 1. FACTORY APPLIED BRICK
- 2. FACTORY APPLIED FAUX STONE
  - 3. STANDING SEAM HIP ROOF
  - 4. TRAILER MOUNTED
- 5. PLATFORMS
- 6. TOWERS