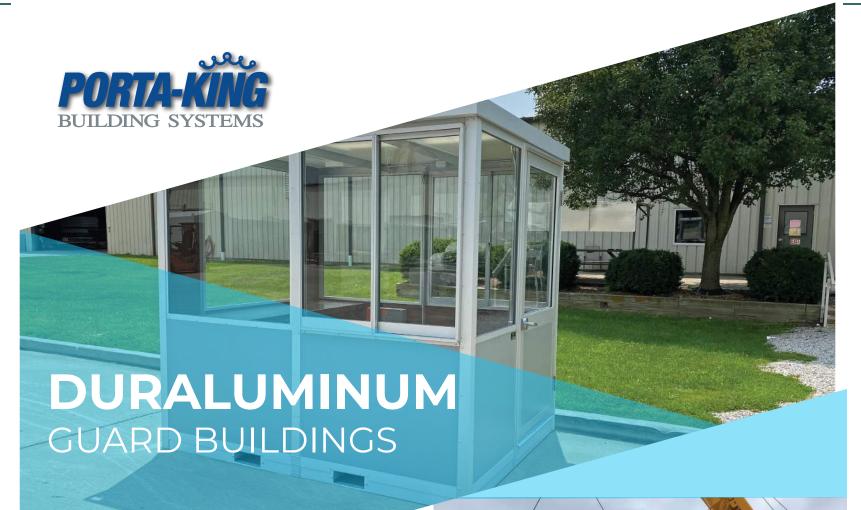

Duraluminum is our most economical preassembled building design. These factory-assembled structures are highly adaptable, cost effective alternatives to conventional construction for a range of security applications.

Duraluminum guard buildings are constructed with a clear anodized aluminum framework. Exterior wall surfaces include a gel coated (UV resistant) fiberglass reinforced polyester (FRP) exterior finish permanently laminated to a moisture resistant oriented strand board (OSB). This maintenance free design does not require paint and will never rust.