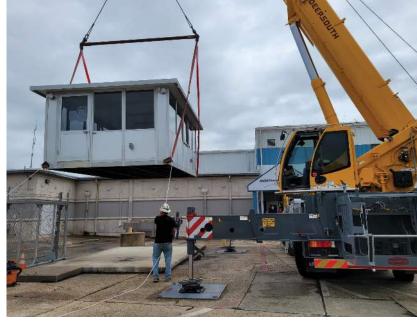

We offer the industry's most experienced team of engineers and fabricators to create custom designed guard buildings that meet your expectations for durability and performance. Our 160,000 square feet of manufacturing space provides us with unsurpassed production capacity. All manufacturing takes place just west of St. Louis in Montgomery City, Missouri. This centralized location enables us to cost effectively ship product anywhere in North America.