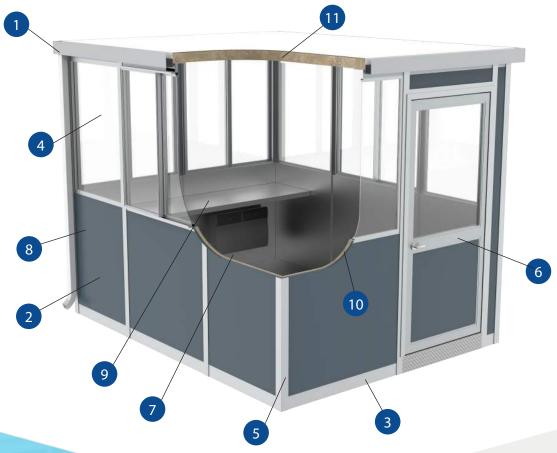

- **1.** 3" Overhang exterior roof with integral gutters on two-sides. Includes a white, EPDM water-proof membrane.
- **2.** Impact resistant Oriented Strand Board (OSB) wall construction with a gray, gel coated, reinforced polyester (FRP) exterior finish for extra UV resistance.
- **3.** Floor consists of two layers of 3/4" OSB with a maintenance free diamond embossed aluminum treadplate finished surface.
- 4. Full perimeter glazing with minimum 3/16" tempered safety glass with horizontal sliding and fixed windows.

- **5.** Maintenance-free, clear anodized aluminum structural framework.
- **6.** High security anodized aluminum tube frame construction is a full 1 3/4" thick and available in sliding or swing type operation.

## Optional design features shown here include:

- 7. Optional thru wall AC or HVAC unit. Mini-Split systems are also available.
- 8. Optional FRP interior wall surface.
- 9. Optional painted steel countertop.
- 10. R-10 wall insulation.
- 11. R-12 roof insulation.