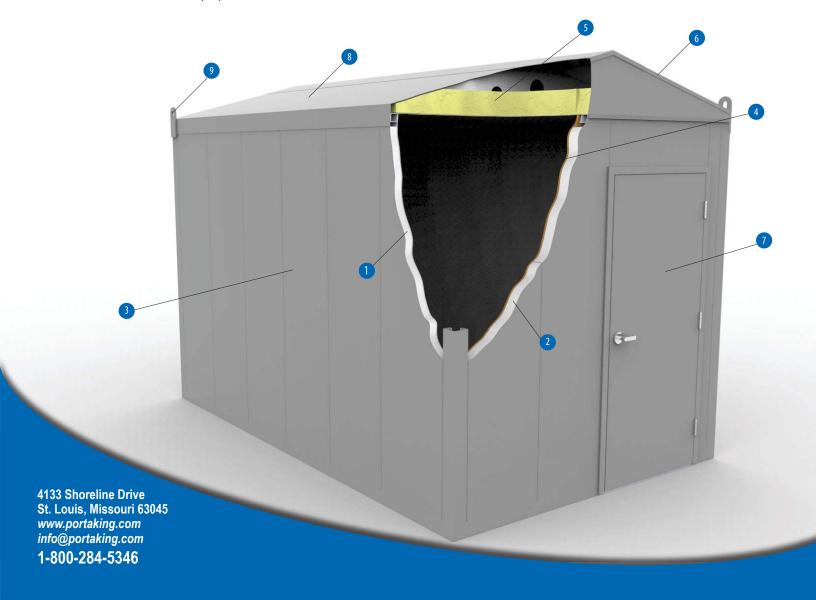

- 1. 2" thick walls include a solid R-9 insulating core
- 2. Optional 3" thick walls include an R-13 insulating core
- 3. Impact and corrosion resistant 14 gauge galvanealed steel exterior and 16 gauge interior surfaces are electrostatically painted with a rust inhibitive primer and finish coat of durable air dry acrylic enamel.
- 4. Optional chemical and impact resistant Fiberglass Reinforced Plastic (FRP) over plywood interior surface.
- 5. Ceiling includes R-19 / 6" thick blanket insulation.
- 6. Gabled roof design provides excellent drainage and resists snow and ice build up.
- 7. Heavy-duty 18 gauge insulated steel swing door
- Integral 16 gauge exterior roof with a water resistant coating then painted to match the exterior wall surface.
- 9. Welded steel lifting lugs on all corners