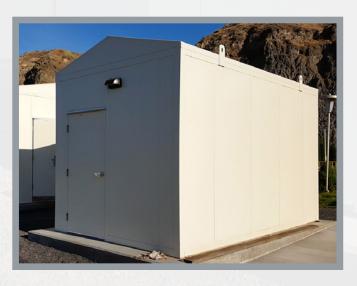

## **Durasteel ES**

We've taken our years of experience in the custom design and manufacturing of quality prefabricated buildings to create the newest addition to our ever growing line of modular and prefabricated building solutions. Durasteel ES is a heavy duty, all steel enclosure, designed to provide instant shelter for your equipment at an affordable price.

Use Durasteel ES to provide a rugged and dependable outdoor safeguard for your expensive outdoor equipment against vandalism, theft and the elements. The insulated double wall and ceiling construction also provide excellent protection from excessive noise while aiding in maintaining an ambient temperature inside the enclosure for optimum equipment performance. These enclosures are shipped to your site fully assembled and ready for immediate use and are ideally suited for an endless array of outdoor equipment shelter applications.

- 1. 2" thick walls include a solid R-9 insulating core
- 2. Optional 3" thick walls include an R-13 insulating core
- 3. Impact and corrosion resistant 14 gauge galvanealed steel exterior and 16 gauge interior surfaces are electrostatically painted with a rust inhibitive primer and finish coat of durable air dry acrylic enamel.
- 4. Optional chemical and impact resistant Fiberglass Reinforced Plastic (FRP) over plywood interior surface.
- 5. Ceiling includes R-19 / 6" thick blanket insulation.
- 6. Gabled roof design provides excellent drainage and resists snow and ice build up.
- 7. Heavy-duty 18 gauge insulated steel swing door
- Integral 16 gauge exterior roof with a water resistant coating then painted to match the exterior wall surface.
- 9. Welded steel lifting lugs on all corners