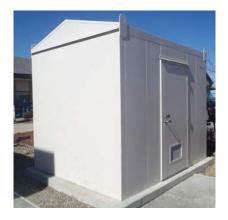

## **Durasteel ES**

We've taken our years of experience in the custom design and manufacturing of quality prefabricated buildings to create the newest addition to our ever growing line of modular and prefabricated building solutions. Durasteel ES is a heavy duty, all steel enclosure, designed to provide instant shelter for your equipment at an affordable price.

Use Durasteel ES to provide a rugged and dependable outdoor safeguard for your expensive outdoor equipment against vandalism, theft and the elements. The insulated double wall and ceiling construction also provide excellent protection from excessive noise while aiding in maintaining an ambient temperature inside the enclosure for optimum equipment performance. These enclosures are shipped to your site fully assembled and ready for immediate use and are ideally suited for an endless array of outdoor equipment shelter applications.