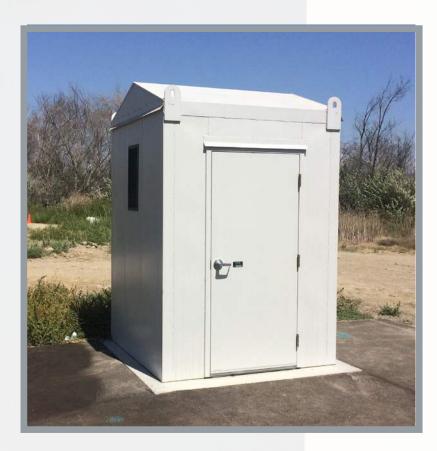

## **Durasteel ES**

We've taken our years of experience in the custom design and manufacturing of quality prefabricated buildings to create the newest addition to our ever growing line of modular and prefabricated building solutions. Durasteel ES is a heavy duty, all steel enclosure, designed to provide instant shelter for your equipment at an affordable price.

Use Durasteel ES to provide a rugged and dependable outdoor safeguard for your expensive outdoor equipment against vandalism, theft and the elements. The insulated double wall and ceiling construction also provide excellent protection from excessive noise while aiding in maintaining an ambient temperature inside the enclosure for optimum equipment performance. These enclosures are shipped to your site fully assembled and ready for immediate use and are ideally suited for an endless array of outdoor equipment shelter applications.

- 1. 2" thick walls include a solid R-9 insulating core
- 2. Optional 3" thick walls include an R-13 insulating core
- 3. Impact and corrosion resistant 14 gauge galvanealed steel exterior and 16 gauge interior surfaces are electrostatically painted with a rust inhibitive primer and finish coat of durable air dry acrylic enamel.
- 4. Optional chemical and impact resistant Fiberglass Reinforced Plastic (FRP) over plywood interior surface.
- 5. Ceiling includes R-19 / 6" thick blanket insulation.
- 6. Gabled roof design provides excellent drainage and resists snow and ice build up.
- 7. Heavy-duty 18 gauge insulated steel swing door
- Integral 16 gauge exterior roof with a water resistant coating then painted to match the exterior wall surface.
- 9. Welded steel lifting lugs on all corners