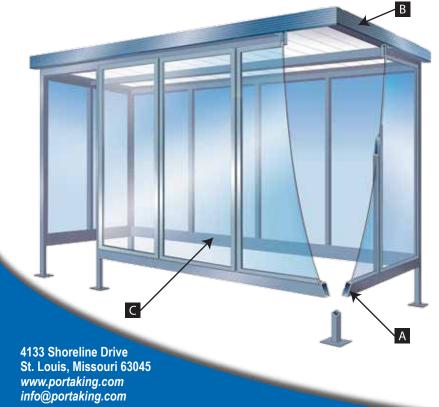

- A. The framework is welded structural steel tubing with a rust inhibitive primer and two finished coats of industrial acrylic enamel. The structural post and anchoring plates are pre-coated with a bituminous coating, applied as a rust inhibitor prior to the application of the final coat. Shelters can be painted any single color for no additional charge. Two tone and other custom paint options are available.
- B. Our standard roof is an integral part of the shelter and includes a self-contained gutter system for optimal drainage. All roofs ship installed and are painted to match the color of the shelter framework. Standard fascia height is 5". A variety of custom roof design options are available.
- C. Standard wall construction consists of a full glass wall with an open air space below for natural ventilation. Unless otherwise specified, windows are included for the full perimeter of the shelter. Standard glazing is tempered safety glass but other glazing options are available. All windows include maintenance-free clear satin anodized aluminum framing.