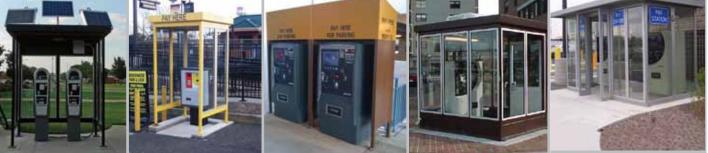

## Prefabricated Pay Station Shelters

- Shelters patrons from inclement weather while they complete payment transactions
- A wide range of custom design options are available to enhance both the functional performance and aesthetics of the shelter
- Rigid tube steel framework enables crane or forklift installation
- Custom signage can be easily added to address application requirements
- Fully glazed walls provide high visibility both inside and out for improved safety
- Shelter walls can be partially open for passive ventilation or fully enclosed with an electronic heating and cooling system
- Exterior lighting can be included to illuminate surrounding area at night
- > Adjustable legs can be integrated into support post to facilitate leveling for installation on uneven surfaces