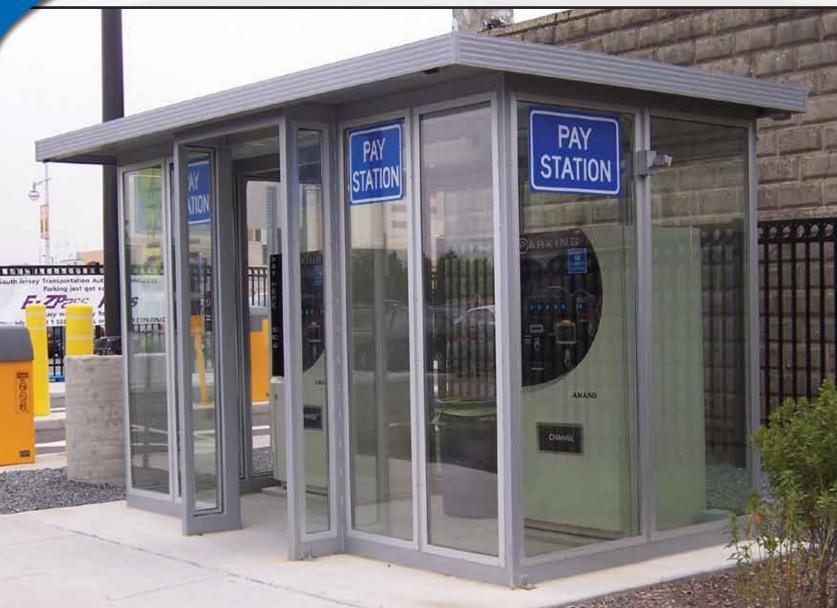

## Prefabricated Pay Station Shelters

- Shelters patrons from inclement weather while they complete payment transactions
- A wide range of custom design options are available to enhance both the functional performance and aesthetics of the shelter
- Rigid tube steel framework enables crane or forklift installation
- Custom signage can be easily added to address application requirements
- Fully glazed walls provide high visibility both inside and out for improved safety
- Shelter walls can be partially open for passive ventilation or fully enclosed with an electronic heating and cooling system
- Exterior lighting can be included to illuminate surrounding area at night
- > Adjustable legs can be integrated into support post to facilitate leveling for installation on uneven surfaces

- A. The framework is welded structural steel tubing with a rust inhibitive primer and two finished coats of industrial acrylic enamel. The structural post and anchoring plates are pre-coated with a bituminous coating, applied as a rust inhibitor prior to the application of the final coat. Shelters can be painted any single color for no additional charge. Two tone and other custom paint options are available.
- B. Our standard roof is an integral part of the shelter and includes a self-contained gutter system for optimal drainage. All roofs ship installed and are painted to match the color of the shelter framework. Standard fascia height is 5". A variety of custom roof design options are available.
- C. Standard wall construction consists of a full glass wall with an open air space below for natural ventilation. Unless otherwise specified, windows are included for the full perimeter of the shelter. Standard glazing is tempered safety glass but other glazing options are available. All windows include maintenance-free clear satin anodized aluminum framing.