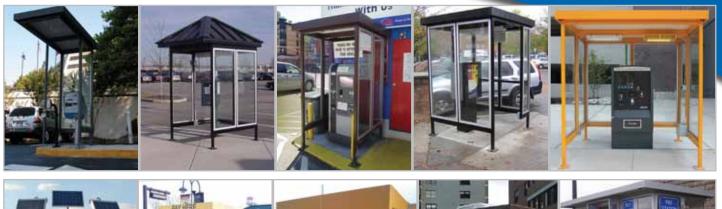

## Prefabricated Pay Station Shelters

- Shelters patrons from inclement weather while they complete payment transactions
- A wide range of custom design options are available to enhance both the functional performance and aesthetics of the shelter
- Rigid tube steel framework enables crane or forklift installation
- Custom signage can be easily added to address application requirements
- Fully glazed walls provide high visibility both inside and out for improved safety
- Shelter walls can be partially open for passive ventilation or fully enclosed with an electronic heating and cooling system
- Exterior lighting can be included to illuminate surrounding area at night
- > Adjustable legs can be integrated into support post to facilitate leveling for installation on uneven surfaces