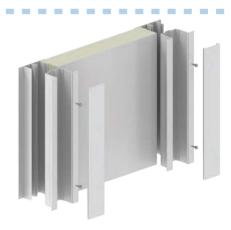

We use extruded aluminum posts to create a rigid framework for support of the walls and ceiling system. The superior fit and finish ensures a tight seal at every connection.

We offer a wide range of wall core compositions and panel finishes for impact resistance, insulation value, sound control, and code compliance. Here are a few of the more popular options: