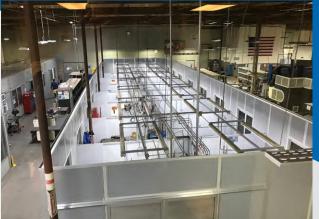

We use extruded aluminum posts to create a rigid framework for support of the walls and ceiling system. The superior fit and finish ensures a tight seal at every connection.

We offer a wide range of wall core compositions and panel finishes for impact resistance, insulation value, sound control, and code compliance. Here are a few of the more popular options: