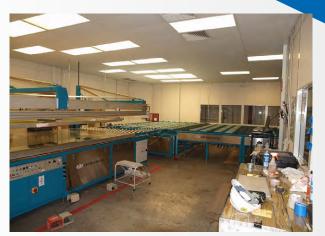

Manufacturing Cells

Welding Cells

Product Testing Labs

3D Printer Enclosures

All enclosures are custom designed to meet your application's performance requirements. This includes a wide array of design options including:

- Panelized roof systems to enhance insulation value and maximize interior ceiling height
- Load bearing roofs to support air handlers or other equipment
- Single and double man doors with access control hardware
- Steel framed opening prepped to receive a variety of overhead door designs
- Removable door transoms and roof hatches to enable transfer of large material or equipment
- Framed wall cutouts for conveyor openings, wall grills and vents, ductwork and more
- Heating and cooling system, HEPA filters, exhaust fans or other environmental control equipment