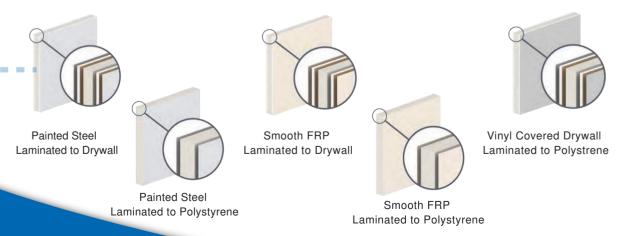

We use extruded aluminum posts to create a rigid framework for support of the walls and ceiling system. The superior fit and finish ensures a tight seal at every connection.

We offer a wide range of wall core compositions and panel finishes for impact resistance, insulation value, sound control, and code compliance. Here are a few of the more popular options: