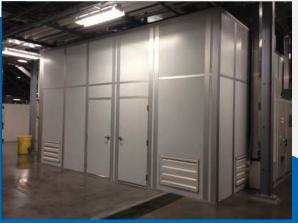

MCC Enclosures

Laser Enclosures

Compressor Enclosures

Switchgear Enclosures

CMM Enclosures

Data Center Enclosures

EBM Machine Enclosures

Sound Testing Enclosures

- Panelized roof systems to enhance insulation value and maximize interior ceiling height
- Load bearing roofs to support air handlers or other equipment
- Single and double man doors with access control hardware
- Steel framed opening prepped to receive a variety of overhead door designs
- Removable door transoms and roof hatches to enable transfer of large material or equipment
- Framed wall cutouts for conveyor openings, wall grills and vents, ductwork and more
- Heating and cooling system, HEPA filters, exhaust fans or other environmental control equipment