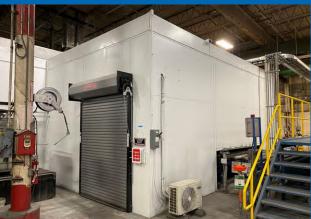

## MODULAR MACHINE AND EQUIPMENT ENCLOSURES

Our modular wall systems offer a fast, simple, functional, and affordable way to enclose equipment and machinery inside your facility. We offer free design assistance, site evaluations and product installation.

- Panelized roof systems to enhance insulation value and maximize interior ceiling height
- Load bearing roofs to support air handlers or other equipment
- Single and double man doors with access control hardware
- Steel framed opening prepped to receive a variety of overhead door designs
- Removable door transoms and roof hatches to enable transfer of large material or equipment
- Framed wall cutouts for conveyor openings, wall grills and vents, ductwork and more
- Heating and cooling system, HEPA filters, exhaust fans or other environmental control equipment