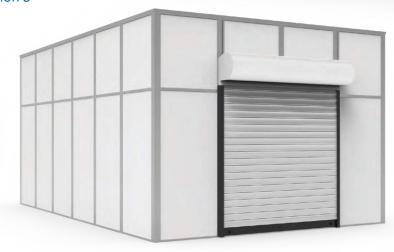

## MODULAR MACHINE AND EQUIPMENT ENCLOSURES

Our modular wall systems offer a fast, simple, functional, and affordable way to enclose equipment and machinery inside your facility. We offer free design assistance, site evaluations and product installation.

- Panelized roof systems to enhance insulation value and maximize interior ceiling height
- Load bearing roofs to support air handlers or other equipment
- Single and double man doors with access control hardware
- Steel framed opening prepped to receive a variety of overhead door designs
- Removable door transoms and roof hatches to enable transfer of large material or equipment
- Framed wall cutouts for conveyor openings, wall grills and vents, ductwork and more
- Heating and cooling system, HEPA filters, exhaust fans or other environmental control equipment