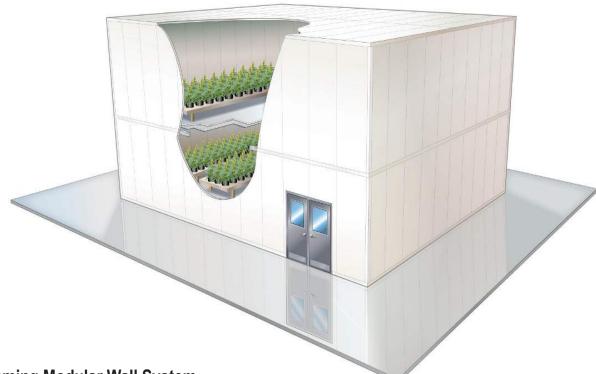

# Multi-Story Modular Grow Rooms

- Multi-story grow rooms maximize use of your existing footprint of space
- Mezzanines can be incorporated into the design to create large, multi-level clear span rooms
- Concrete floors can be included to create a water-resistant deck with an integrated drainage system
- Panelized roof systems create clean, easy to seal design

## **Self Framing Modular Wall System**

- This self-framing system utilizes a tongue and groove side connection to create a flush, monolithic appearance
- Individual panels are light weight and easy to assemble
- The simple side to side connection is easy to seal
- Excellent insulation values for optimum temperature control
- Include durable, light reflective painted steel interior and exterior surface
- · Comprised of mold and corrosion resistant material