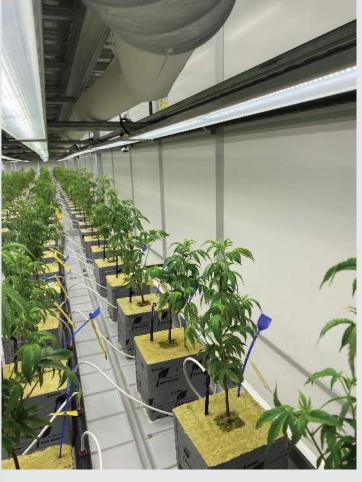

# Multi-Story Modular Grow Rooms

- Multi-story grow rooms maximize use of your existing footprint of space
- Mezzanines can be incorporated into the design to create large, multi-level clear span rooms
- Concrete floors can be included to create a water-resistant deck with an integrated drainage system
- Panelized roof systems create clean, easy to seal design

## **Self Framing Modular Wall System**

- This self-framing system utilizes a tongue and groove side connection to create a flush, monolithic appearance
- Individual panels are light weight and easy to assemble
- The simple side to side connection is easy to seal
- Excellent insulation values for optimum temperature control
- Include durable, light reflective painted steel interior and exterior surface
- · Comprised of mold and corrosion resistant material