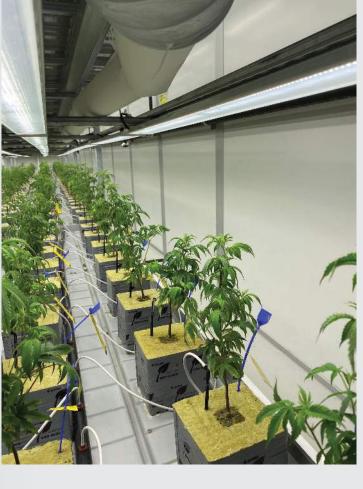

### Framed Modular Wall System

- The flexibility of this system is ideal for construction of grow rooms, offices, break rooms, restrooms and more
- 3" thick panels that can include a variety of insulation cores and panel finishes to address a range of application requirements
- Light reflective panel finishes are available in a variety of easy to maintain finishes that reduce lighting requirements and improve energy efficiency
- Wall panels are held together with corrosion proof, white or clear anodized vertical connecting posts that also serve as a chase to conceal electric and data wiring
- These posts also provide structural support for an optional storage loading roof or a second level.
- Integrated window and door assemblies snap into connecting posts to create the ultimate, "solid state enclosure"
- · Corrugated metal decking or panelized roof designs available