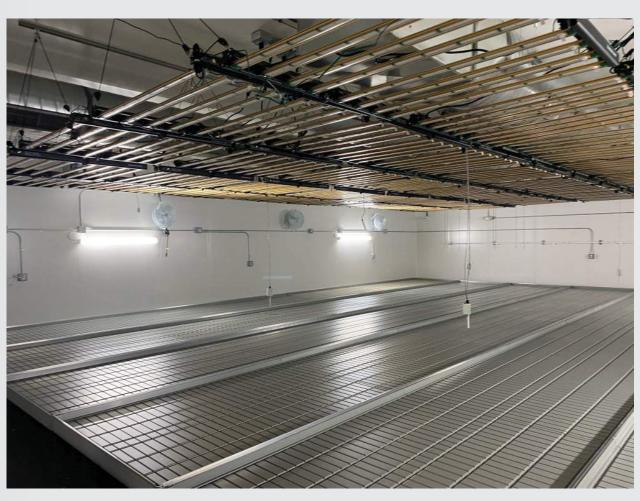

# Multi-Story Modular Grow Rooms

- Multi-story grow rooms maximize use of your existing footprint of space
- Mezzanines can be incorporated into the design to create large, multi-level clear span rooms
- Concrete floors can be included to create a water-resistant deck with an integrated drainage system
- Panelized roof systems create clean, easy to seal design

### Framed Modular Wall System

- The flexibility of this system is ideal for construction of grow rooms, offices, break rooms, restrooms and more
- 3" thick panels that can include a variety of insulation cores and panel finishes to address a range of application requirements
- Light reflective panel finishes are available in a variety of easy to maintain finishes that reduce lighting requirements and improve energy efficiency
- Wall panels are held together with corrosion proof, white or clear anodized vertical connecting posts that also serve as a chase to conceal electric and data wiring
- These posts also provide structural support for an optional storage loading roof or a second level.
- Integrated window and door assemblies snap into connecting posts to create the ultimate, "solid state enclosure"
- · Corrugated metal decking or panelized roof designs available