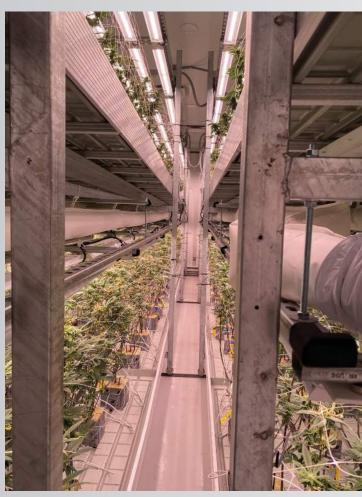

# Multi-Story Modular Grow Rooms

- Multi-story grow rooms maximize use of your existing footprint of space
- Mezzanines can be incorporated into the design to create large, multi-level clear span rooms
- Concrete floors can be included to create a water-resistant deck with an integrated drainage system
- Panelized roof systems create clean, easy to seal design