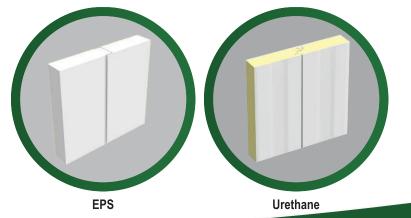

## **EPS Core**

- · Consists of a solid expanded polystyrene (EPS) core
- Class 1 fire rating (ASTM E84)

#### **Urethane Core**

- · Consists of a foamed-in-place polyurethane core
- Class 1 fire rating (FM 4880)

Superior Construction Design