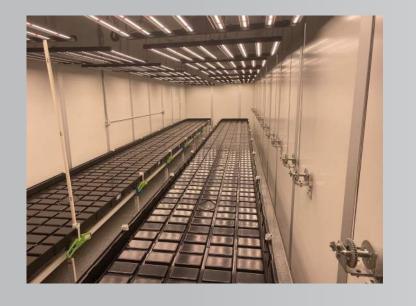

# Multi-Story Modular Grow Rooms

- Multi-story grow rooms maximize use of your existing footprint of space
- Mezzanines can be incorporated into the design to create large, multi-level clear span rooms
- Concrete floors can be included to create a water-resistant deck with an integrated drainage system
- Panelized roof systems create clean, easy to seal design