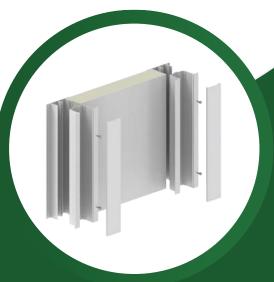

### Framed Modular Wall System

- The flexibility of this system is ideal for construction of grow rooms, offices, break rooms, restrooms and more
- 3" thick panels that can include a variety of insulation cores and panel finishes to address a range of application requirements
- Light reflective panel finishes are available in a variety of easy to maintain finishes that reduce lighting requirements and improve energy efficiency
- Wall panels are held together with corrosion proof, white or clear anodized vertical connecting posts that also serve as a chase to conceal electric and data wiring
- These posts also provide structural support for an optional storage loading roof or a second level.
- Integrated window and door assemblies snap into connecting posts to create the ultimate, "solid state enclosure"
- · Corrugated metal decking or panelized roof designs available