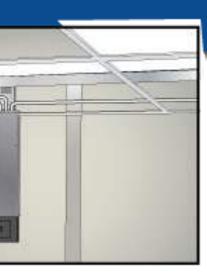

Modular Light Switch – Includes the toggle switch, electric box with mounting strap, and cover plate all pre-wired to a modular extender cable with snap together connector

All components factory tested in accordance and UL listed under Standard 183. Each component includes a label that correspond with a detailed installation manual and component illustrations for easy identification.

Modular Outlet - Includes the 115V or 230V outlet, electric box with mounting strap, and cover plate all pre-wired to a modular extender cable with snap together connector